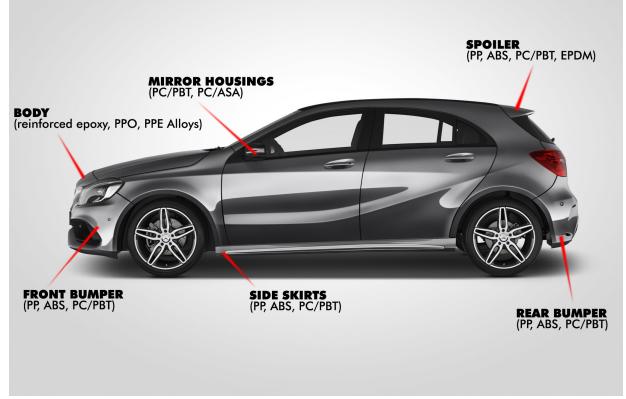

CHAMÄLEON GMBH RUDOLF-DIESEL-STRASSE 8A 69115 HEIDELBERG GERMANY

Revision date: 15.04.2020

 FON
 0049 (0) 6221 - 520 440

 FAX
 0049 (0) 6221 - 520 449

 MAIL
 INFO@CHAMAELEON-PRODUKTION.DE

 WEB
 WWW.CHAMAELEON-PRODUKTION.DE

CHAMALEON

**TECHNICAL DATA SHEET** 

# ELASTIFIER

**Article number:** 

13601

Intended use:

Car refinishing product/ Paint additive

General characteristics:

This additive is used to improve the elasticity of acrylic 2K paints and 2K clear coats. CHAMÄLEON ELASTIFIER is required to prevent the 2K coating from cracking when plastic car parts are deformed.

### Ideal for almost all plastic car body parts such as:



## **Quantity to add:**

10-50% (depending to the desired elasticity) Elastifier to the ready to use 2K paint or 2K clear coat

acrylic





CHAMÄLEON GMBH / RUDOLF-DIESEL-STRASSE 8A / 69115 HEIDELBERG / GERMANY

CHAMÄLEON GMBH RUDOLF-DIESEL-STRASSE 8A 69115 HEIDELBERG GERMANY

 FON
 0049 (0) 6221 - 520 440

 FAX
 0049 (0) 6221 - 520 449

 MAIL
 INFO@CHAMAELEON-PRODUKTION.DE

 WBW
 WWW.CHAMAELEON-PRODUKTION.DE

**Color:** colourless

### **Processing conditions:**

Please only use in an adequately ventilated environment with an ample supply of fresh air. Processing temperature should be at least + 10 C° and max. air humidity should not exceed 80%.

## **Processing tips:**

Please note that the Elastifier does NOT change the mixing ratio of the 2K paint or 2K clear coat and hardener.

Dep