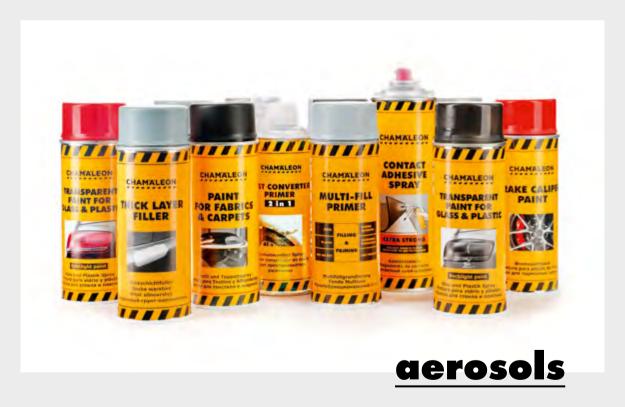

Our line of aerosols includes over 30 different products. A quick and easy solution for any repair: for both professional and DIY-use.