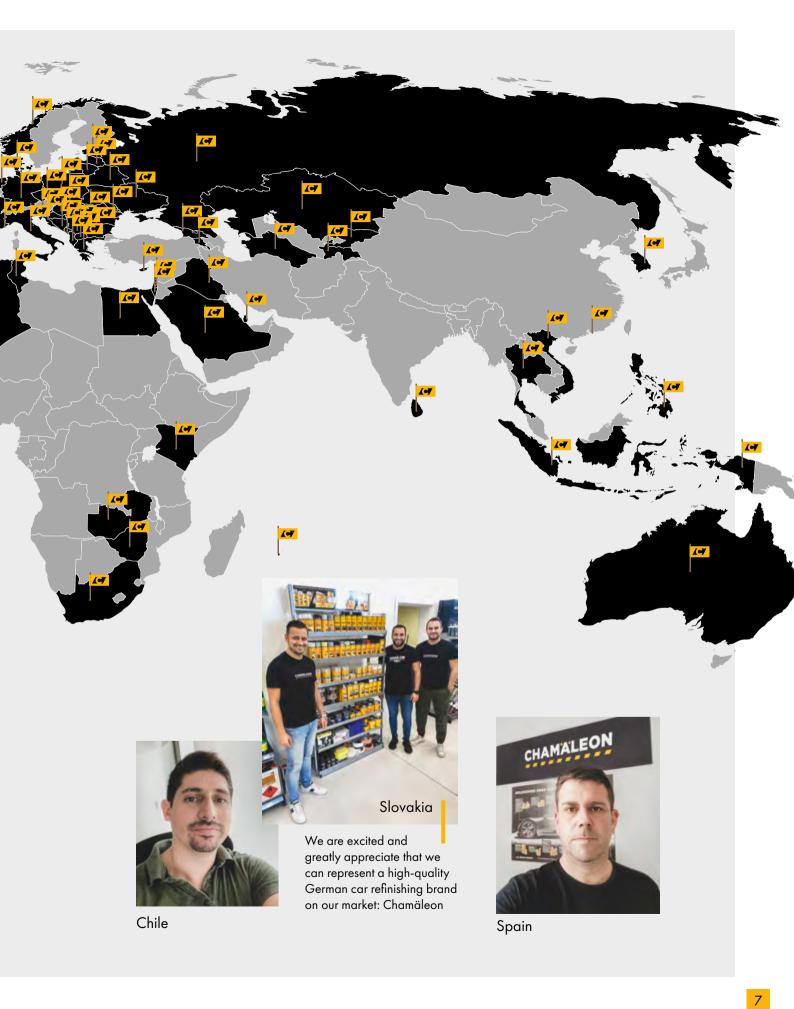

## about us.

Chamäleon is an international car refinishing brand. Our core business is manufacturing and distribution of high-quality car refinishing materials: putties, primers, clear coats, aerosol sprays and polishing compounds. We're available in 80 countries now and still expanding.