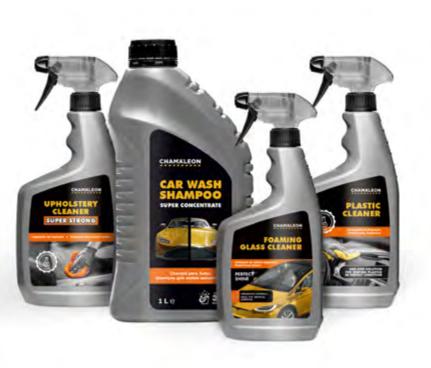

#### car care

To keep your car looking nice and clean, we've developed a special line of car care products which currently includes 5 products. With these, your rims, headlights, windows and interior parts will always stay fresh and clean. This line will be expanded in the future.