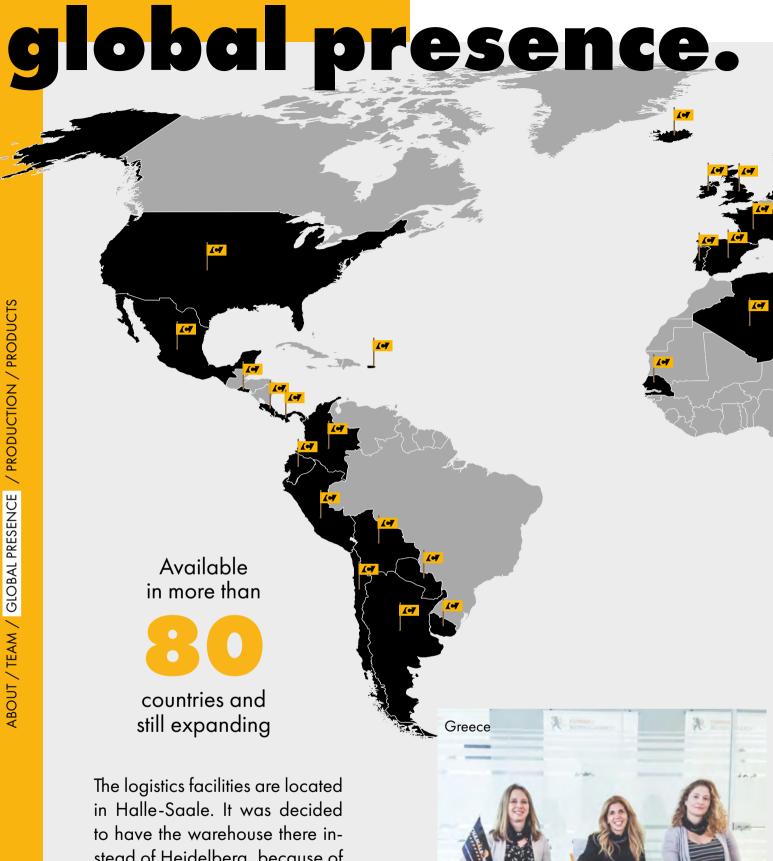

## about us.

Chamäleon is an international car refinishing brand. Our core business is manufacturing and distribution of high-quality car refinishing materials: putties, primers, clear coats, aerosol sprays and polishing compounds. We're available in 80 countries now and still expanding.

#### CHAMALEON

I'm proud of a team full of great personalities, who love what they do and enjoy the steady improvements.

Sascha Hageman

stead of Heidelberg, because of the more central location closer to the seaports.