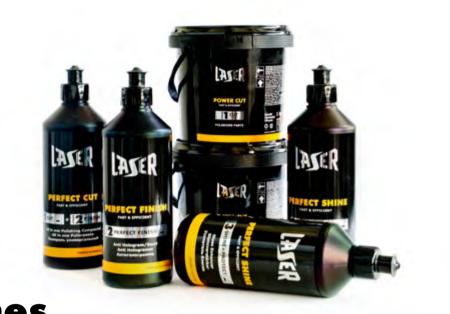

polishes

The LASER Line is specially designed for polishing after repairs and restoration of old tarnished paintwork. Thanks to the unique self-sharpening granule technology our polishes never lose their cutting edge. There are four products in the LASER line.