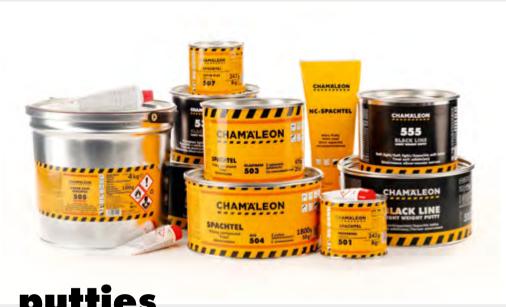

### putties

We have more than 10 different putties and fillers in our product range. They are easy to apply, easy to sand and don't clog up the abrasives used. If you know about Chamäleon, you've probably heard about our putties.