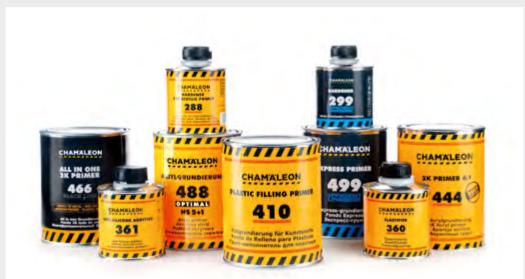

### primers

Extremely fast drying primer and epoxy primer, Plastic Filling Primer and Wash primer. You'll find everything you need for body repair in our line of primers, including our bestseller, the new All In One Primer.