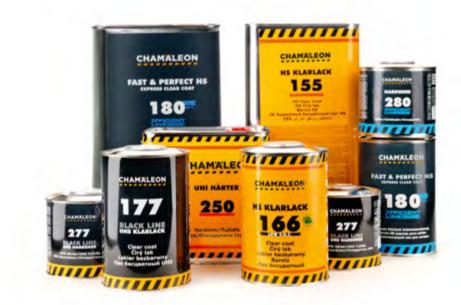

### clear coats

Dazzling shine, easy to polish, flawless coverage that's what Chamäleon clear coats are all about. Note that the line also includes Express UHS Clear Coat, which dries in just 15 minutes at 60 degrees.