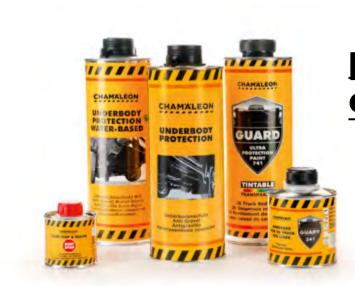

### <u>protection</u> coatings

The Chamäleon protective coatings protect your car against corrosion, stone chips, salt and weak acids. Most of them have excellent sound-absorbing properties as well.