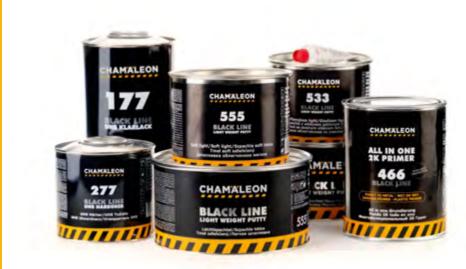

### black line

Our Black Line is a line of products that provides a complete solution for the problems of the professional craftsman. UHS clear coats, lightweight putties and multifunctional primers are economical to use, easy to work with and always give a great result.